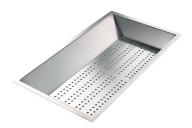

#### **CUVETTE INOX PERFOREE**

A151 F00

\* only in combination with the accessory A644 A01

PANIER INOX POUR CUVE 34x40 CM

A611 F00