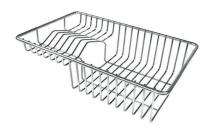

## GRILLE POR.ASSIETTES INOX mm214x379

A100 C03

\* only in combination with the accessory A644 A01