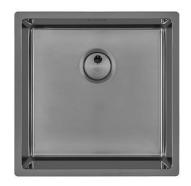

### **INTRIGO 400 GUN METAL**

Kitchen Sinks

Code: N456 F46

VASCA INTRIGO mm 400x400 R12 À FLEUR GUNMETAL

#### **DETAILS**

| Coloring               | Gun Metal                                                       |
|------------------------|-----------------------------------------------------------------|
| Edge/Installation Type | Flush-mount   Top-mount                                         |
| Finish                 | PVD                                                             |
| Material               | AISI 304 stainless steel                                        |
| Texture                | Foster brushed                                                  |
| Base                   | 45 cm                                                           |
| Dimensions             | 440x440 mm                                                      |
| Standard fittings      | Fixing hooks, gasket, drain, overflow and siphon, boxed packing |
| Mixer holes            | No standard holes                                               |
|                        |                                                                 |