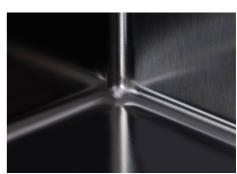

| Built-in hole                 | View technical data sheet                                                                                                                                                                                                                                                                                                                      |
|-------------------------------|------------------------------------------------------------------------------------------------------------------------------------------------------------------------------------------------------------------------------------------------------------------------------------------------------------------------------------------------|
| Drainer                       | No                                                                                                                                                                                                                                                                                                                                             |
| Width                         | 44 cm                                                                                                                                                                                                                                                                                                                                          |
| Bowl dimension                | 400 x 400 mm                                                                                                                                                                                                                                                                                                                                   |
| Number of bowls               | 1 bowl                                                                                                                                                                                                                                                                                                                                         |
| Waste fitting                 | Drain SPACE 3,5"                                                                                                                                                                                                                                                                                                                               |
| Notes:                        | As the product consists of a single seamless steel surface with no gaps or interstices, the use of garbage disposal and waste fitting with automatic control is not permitted.                                                                                                                                                                 |
| FEATURES                      |                                                                                                                                                                                                                                                                                                                                                |
| Gun Metal                     | The Gun Metal finish is obtained by treating steel with a physical process called PVD (Phisical Vacuum Deposition) which deposits particles of noble metals on the surface. The result is a unique and refined aesthetic effect, and an improvement of the mechanical properties of the steel which is more resistant to impact and scratches. |
| ONE SEAMLESS STEEL<br>SURFACE | The waste-fitting and overflow are moulded on the sink. The product is therefore made out of one seamless steel surface, without gaps or interstices. A great plus in terms of hygiene.                                                                                                                                                        |
| Deep bowls                    | This bowls reach an important depth, over 20 cm, thanks to the advanced production technology, that can be offer great capiency and practicity in all the washing operations.                                                                                                                                                                  |
| High thickness                | Imm thick steel. A significant thickness, which guarantees the maximum sturdiness and durability.                                                                                                                                                                                                                                              |
| Perimetral overflow           | The overflow is always a security on the Foster sinks that prevents the overflow of water in case of oversights. The perimeter drain solution improves aesthetics thanks to its square and essential shape.                                                                                                                                    |