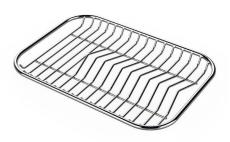

dius        | Bowls with squared shapes with a modern design and an increased capacity, for a minimal aesthetics connected with an extreme practicity.                                                              |
| Space waste fitting | The elegant SPACE steel cap closes the drain and leaves no visible residues collected in the basket below. Space also has a small footprint and allows the optimal use of the under-sink compartment. |

### **TECHNICAL DATA**





#### **GALLERY**













#### **OPTIONAL ACCESSORIES**



PLANCHE DE DECOUPE CRYSTAL 23x41 CM A631 C00



PLANCHE DE DECOUPE DOUBLE HDPE A644 A01



PLANCHE DE DECOUPE DOUBLE IROKO

A644 F04



**CUVETTE PERFOREE INOX** 

A154 F00

\* only in combination with the accessory A644 F04



**CUVETTE PLASTIQUE BLANCHE** 

A153 A00



### GRILLE PORTE-ASSIETTES INOX 25x35

A100 A54

\* only in combination with the accessory A644 F04



## KIT RÂPES ET PLANCHE DE DECOUPE HDPE

A159 A01

\* only in combination with the accessory A644 A01



#### **CUVETTE INOX PERFOREE**

A151 F00

\* only in combination with the accessory A644 A01



PANIER INOX POUR CUVE 34x40 CM

A611 F00



## GRILLE POR.ASSIETTES INOX mm214x379

A100 C03

\* only in combination with the accessory A644 A01



## GRILLE PORTE-ASSIETTES INOX 250x425

A100 B01

#### **RECOMMENDED PAIRINGS**



**INCISO GUN METAL** 

R424 S56