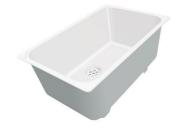

### **INTRIGO 400 GUN METAL**

Kitchen Sinks

Code: N456 F46

VASCA INTRIGO mm 400x400 R12 À FLEUR GUNMETAL

#### **DETAILS**

| Coloring               | Gun Metal                                                       |
|------------------------|-----------------------------------------------------------------|
| Edge/Installation Type | Flush-mount   Top-mount                                         |
| Finish                 | PVD                                                             |
| Material               | AISI 304 stainless steel                                        |
| Texture                | Foster brushed                                                  |
| Base                   | 45 cm                                                           |
| Dimensions             | 440x440 mm                                                      |
| Standard fittings      | Fixing hooks, gasket, drain, overflow and siphon, boxed packing |
| Mixer holes            | No standard holes                                               |
|                        |                                                                 |

| Built-in hole                 | View technical data sheet                                                                                                                                                                                                                                                                                                                      |
|-------------------------------|------------------------------------------------------------------------------------------------------------------------------------------------------------------------------------------------------------------------------------------------------------------------------------------------------------------------------------------------|
| Drainer                       | No                                                                                                                                                                                                                                                                                                                                             |
| Width                         | 44 cm                                                                                                                                                                                                                                                                                                                                          |
| Bowl dimension                | 400 x 400 mm                                                                                                                                                                                                                                                                                                                                   |
| Number of bowls               | 1 bowl                                                                                                                                                                                                                                                                                                                                         |
| Waste fitting                 | Drain SPACE 3,5"                                                                                                                                                                                                                                                                                                                               |
| Notes:                        | As the product consists of a single seamless steel surface with no gaps or interstices, the use of garbage disposal and waste fitting with automatic control is not permitted.                                                                                                                                                                 |
| FEATURES                      |                                                                                                                                                                                                                                                                                                                                                |
| Gun Metal                     | The Gun Metal finish is obtained by treating steel with a physical process called PVD (Phisical Vacuum Deposition) which deposits particles of noble metals on the surface. The result is a unique and refined aesthetic effect, and an improvement of the mechanical properties of the steel which is more resistant to impact and scratches. |
| ONE SEAMLESS STEEL<br>SURFACE | The waste-fitting and overflow are moulded on the sink. The product is therefore made out of one seamless steel surface, without gaps or interstices. A great plus in terms of hygiene.                                                                                                                                                        |
| Deep bowls                    | This bowls reach an important depth, over 20 cm, thanks to the advanced production technology, that can be offer great capiency and practicity in all the washing operations.                                                                                                                                                                  |
| High thickness                | Imm thick steel. A significant thickness, which guarantees the maximum sturdiness and durability.                                                                                                                                                                                                                                              |
| Perimetral overflow           | The overflow is always a security on the Foster sinks that prevents the overflow of water in case of oversights. The perimeter drain solution improves aesthetics thanks to its square and essential shape.                                                                                                                                    |