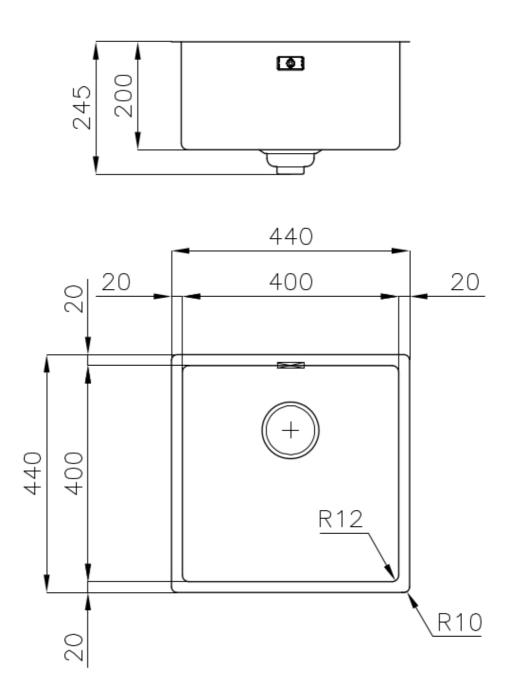

#### **DETAILS**

| Coloring               | Gun Metal                                                       |
|------------------------|-----------------------------------------------------------------|
| Edge/Installation Type | Flush-mount   Top-mount                                         |
| Finish                 | PVD                                                             |
| Material               | AISI 304 stainless steel                                        |
| Texture                | Foster brushed                                                  |
| Base                   | 45 cm                                                           |
| Dimensions             | 440x440 mm                                                      |
| Standard fittings      | Fixing hooks, gasket, drain, overflow and siphon, boxed packing |
| Mixer holes            | No standard holes                                               |
|                        |                                                                 |

| Built-in hole                 | View technical data sheet                                                                                                                                                                                                                                                                                                                      |
|-------------------------------|------------------------------------------------------------------------------------------------------------------------------------------------------------------------------------------------------------------------------------------------------------------------------------------------------------------------------------------------|
| Drainer                       | No                                                                                                                                                                                                                                                                                                                                             |
| Width                         | 44 cm                                                                                                                                                                                                                                                                                                                                          |
| Bowl dimension                | 400 x 400 mm                                                                                                                                                                                                                                                                                                                                   |
| Number of bowls               | 1 bowl                                                                                                                                                                                                                                                                                                                                         |
| Waste fitting                 | Drain SPACE 3,5"                                                                                                                                                                                                                                                                                                                               |
| Notes:                        | As the product consists of a single seamless steel surface with no gaps or interstices, the use of garbage disposal and waste fitting with automatic control is not permitted.                                                                                                                                                                 |
| FEATURES                      |                                                                                                                                                                                                                                                                                                                                                |
| Gun Metal                     | The Gun Metal finish is obtained by treating steel with a physical process called PVD (Phisical Vacuum Deposition) which deposits particles of noble metals on the surface. The result is a unique and refined aesthetic effect, and an improvement of the mechanical properties of the steel which is more resistant to impact and scratches. |
| ONE SEAMLESS STEEL<br>SURFACE | The waste-fitting and overflow are moulded on the sink. The product is therefore made out of one seamless steel surface, without gaps or interstices. A great plus in terms of hygiene.                                                                                                                                                        |
| Deep bowls                    | This bowls reach an important depth, over 20 cm, thanks to the advanced production technology, that can be offer great capiency and practicity in all the washing operations.                                                                                                                                                                  |
| High thickness                | Imm thick steel. A significant thickness, which guarantees the maximum sturdiness and durability.                                                                                                                                                                                                                                              |
| Perimetral overflow           | The overflow is always a security on the Foster sinks that prevents the overflow of water in case of oversights. The perimeter drain solution improves aesthetics thanks to its square and essential shape.                                                                                                                                    |