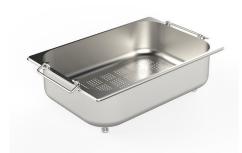

#### **CUVETTE INOX PERFOREE**

A151 F00

\* only in combination with the accessory A644 A01

PANIER INOX POUR CUVE 34x40 CM

A611 F00