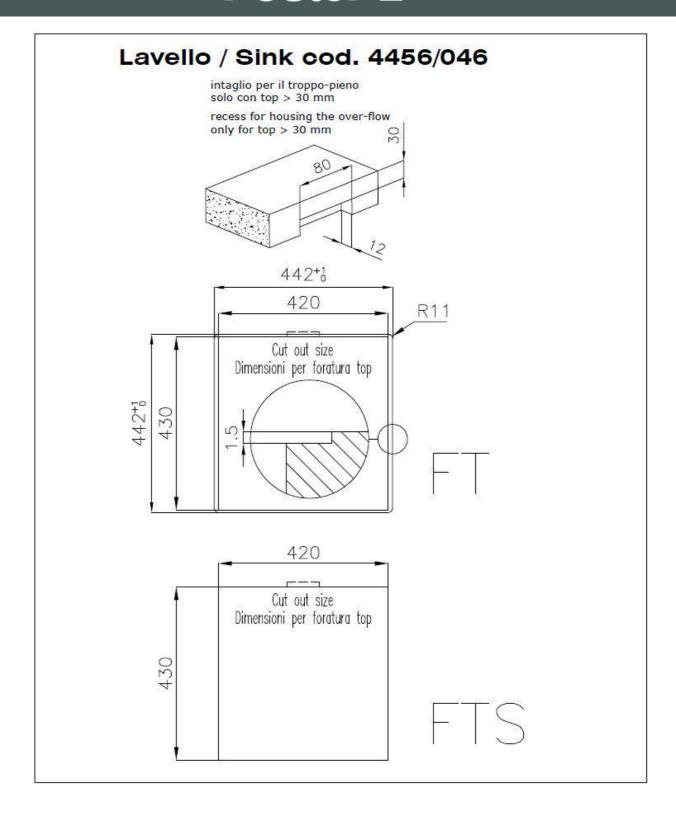

| Built-in hole                 | View technical data sheet                                                                                                                                                                                                                                                                                                                      |
|-------------------------------|------------------------------------------------------------------------------------------------------------------------------------------------------------------------------------------------------------------------------------------------------------------------------------------------------------------------------------------------|
| Drainer                       | No                                                                                                                                                                                                                                                                                                                                             |
| Width                         | 44 cm                                                                                                                                                                                                                                                                                                                                          |
| Bowl dimension                | 400 x 400 mm                                                                                                                                                                                                                                                                                                                                   |
| Number of bowls               | 1 bowl                                                                                                                                                                                                                                                                                                                                         |
| Waste fitting                 | Drain SPACE 3,5"                                                                                                                                                                                                                                                                                                                               |
| Notes:                        | As the product consists of a single seamless steel surface with no gaps or interstices, the use of garbage disposal and waste fitting with automatic control is not permitted.                                                                                                                                                                 |
| FEATURES                      |                                                                                                                                                                                                                                                                                                                                                |
| Gun Metal                     | The Gun Metal finish is obtained by treating steel with a physical process called PVD (Phisical Vacuum Deposition) which deposits particles of noble metals on the surface. The result is a unique and refined aesthetic effect, and an improvement of the mechanical properties of the steel which is more resistant to impact and scratches. |
| ONE SEAMLESS STEEL<br>SURFACE | The waste-fitting and overflow are moulded on the sink. The product is therefore made out of one seamless steel surface, without gaps or interstices. A great plus in terms of hygiene.                                                                                                                                                        |
| Deep bowls                    | This bowls reach an important depth, over 20 cm, thanks to the advanced production technology, that can be offer great capiency and practicity in all the washing operations.                                                                                                                                                                  |
| High thickness                | Imm thick steel. A significant thickness, which guarantees the maximum sturdiness and durability.                                                                                                                                                                                                                                              |
| Perimetral overflow           | The overflow is always a security on the Foster sinks that prevents the overflow of water in case of oversights. The perimeter drain solution improves aesthetics thanks to its square and essential shape.                                                                                                                                    |