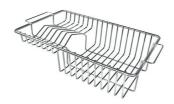

AL DATA**





#### **GALLERY**













#### **OPTIONAL ACCESSORIES**



PLANCHE DE DECOUPE CRYSTAL 23x41 CM A631 C00



PLANCHE DE DECOUPE DOUBLE HDPE A644 A01



PLANCHE DE DECOUPE DOUBLE IROKO

A644 F04



**CUVETTE PERFOREE INOX** 

A154 F00

\* only in combination with the accessory A644 F04



**CUVETTE PLASTIQUE BLANCHE** 

A153 A00



### GRILLE PORTE-ASSIETTES INOX 25x35

A100 A54

\* only in combination with the accessory A644 F04



## KIT RÂPES ET PLANCHE DE DECOUPE HDPE

A159 A01

\* only in combination with the accessory A644 A01



#### **CUVETTE INOX PERFOREE**

A151 F00

\* only in combination with the accessory A644 A01



PANIER INOX POUR CUVE 34x40 CM

A611 F00



## GRILLE POR.ASSIETTES INOX mm214x379

A100 C03

\* only in combination with the accessory A644 A01



## GRILLE PORTE-ASSIETTES INOX 250x425

A100 B01

#### **RECOMMENDED PAIRINGS**



**INCISO GUN METAL** 

R424 S56