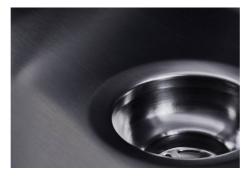

| Built-in hole                 | View technical data sheet                                                                                                                                                                                                                                                                                                                      |
|-------------------------------|------------------------------------------------------------------------------------------------------------------------------------------------------------------------------------------------------------------------------------------------------------------------------------------------------------------------------------------------|
| Drainer                       | No                                                                                                                                                                                                                                                                                                                                             |
| Width                         | 44 cm                                                                                                                                                                                                                                                                                                                                          |
| Bowl dimension                | 400 x 400 mm                                                                                                                                                                                                                                                                                                                                   |
| Number of bowls               | 1 bowl                                                                                                                                                                                                                                                                                                                                         |
| Waste fitting                 | Drain SPACE 3,5"                                                                                                                                                                                                                                                                                                                               |
| Notes:                        | As the product consists of a single seamless steel surface with no gaps or interstices, the use of garbage disposal and waste fitting with automatic control is not permitted.                                                                                                                                                                 |
| FEATURES                      |                                                                                                                                                                                                                                                                                                                                                |
| Gun Metal                     | The Gun Metal finish is obtained by treating steel with a physical process called PVD (Phisical Vacuum Deposition) which deposits particles of noble metals on the surface. The result is a unique and refined aesthetic effect, and an improvement of the mechanical properties of the steel which is more resistant to impact and scratches. |
| ONE SEAMLESS STEEL<br>SURFACE | The waste-fitting and overflow are moulded on the sink. The product is therefore made out of one seamless steel surface, without gaps or interstices. A great plus in terms of hygiene.                                                                                                                                                        |
| Deep bowls                    | This bowls reach an important depth, over 20 cm, thanks to the advanced production technology, that can be offer great capiency and practicity in all the washing operations.                                                                                                                                                                  |
| High thickness                | Imm thick steel. A significant thickness, which guarantees the maximum sturdiness and durability.                                                                                                                                                                                                                                              |
| Perimetral overflow           | The overflow is always a security on the Foster sinks that prevents the overflow of water in case of oversights. The perimeter drain solution improves aesthetics thanks to its square and essential shape.                                                                                                                                    |

| Save space system   | Drain and siphon are designed to leave as much space as possible in the under-sink area, more and more useful today for theseparate waste collection systems.                                         |
|---------------------|-------------------------------------------------------------------------------------------------------------------------------------------------------------------------------------------------------|
| Small radius        | Bowls with squared shapes with a modern design and an increased capacity, for a minimal aesthetics connected with an extreme practicity.                                                              |
| Space waste fitting | The elegant SPACE steel cap closes the drain and leaves no visible residues collected in the basket below. Space also has a small footprint and allows the optimal use of the under-sink compartment. |