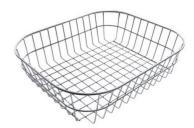

#### **CUVETTE INOX PERFOREE**

A151 F00

\* only in combination with the accessory A644 A01

PANIER INOX POUR CUVE 34x40 CM

A611 F00