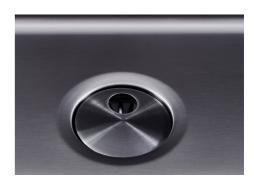

| Built-in hole                 | View technical data sheet                                                                                                                                                                                                                                                                                                                      |
|-------------------------------|------------------------------------------------------------------------------------------------------------------------------------------------------------------------------------------------------------------------------------------------------------------------------------------------------------------------------------------------|
| Drainer                       | No                                                                                                                                                                                                                                                                                                                                             |
| Width                         | 44 cm                                                                                                                                                                                                                                                                                                                                          |
| Bowl dimension                | 400 x 400 mm                                                                                                                                                                                                                                                                                                                                   |
| Number of bowls               | 1 bowl                                                                                                                                                                                                                                                                                                                                         |
| Waste fitting                 | Drain SPACE 3,5"                                                                                                                                                                                                                                                                                                                               |
| Notes:                        | As the product consists of a single seamless steel surface with no gaps or interstices, the use of garbage disposal and waste fitting with automatic control is not permitted.                                                                                                                                                                 |
| FEATURES                      |                                                                                                                                                                                                                                                                                                                                                |
| Gun Metal                     | The Gun Metal finish is obtained by treating steel with a physical process called PVD (Phisical Vacuum Deposition) which deposits particles of noble metals on the surface. The result is a unique and refined aesthetic effect, and an improvement of the mechanical properties of the steel which is more resistant to impact and scratches. |
| ONE SEAMLESS STEEL<br>SURFACE | The waste-fitting and overflow are moulded on the sink. The product is therefore made out of one seamless steel surface, without gaps or interstices. A great plus in terms of hygiene.                                                                                                                                                        |
| Deep bowls                    | This bowls reach an important depth, over 20 cm, thanks to the advanced production technology, that can be offer great capiency and practicity in all the washing operations.                                                                                                                                                                  |
| High thickness                | Imm thick steel. A significant thickness, which guarantees the maximum sturdiness and durability.                                                                                                                                                                                                                                              |
| Perimetral overflow           | The overflow is always a security on the Foster sinks that prevents the overflow of water in case of oversights. The perimeter drain solution improves aesthetics thanks to its square and essential shape.                                                                                                                                    |

| Save space system   | Drain and siphon are designed to leave as much space as possible in the under-sink area, more and more useful today for theseparate waste collection systems.                                         |
|---------------------|-------------------------------------------------------------------------------------------------------------------------------------------------------------------------------------------------------|
| Small radius        | Bowls with squared shapes with a modern design and an increased capacity, for a minimal aesthetics connected with an extreme practicity.                                                              |
| Space waste fitting | The elegant SPACE steel cap closes the drain and leaves no visible residues collected in the basket below. Space also has a small footprint and allows the optimal use of the under-sink compartment. |