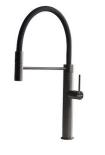

HE DE DECOUPE CRYSTAL 23x41 CM A631 C00



PLANCHE DE DECOUPE DOUBLE HDPE A644 A01



PLANCHE DE DECOUPE DOUBLE IROKO

A644 F04



**CUVETTE PERFOREE INOX** 

A154 F00

\* only in combination with the accessory A644 F04



**CUVETTE PLASTIQUE BLANCHE** 

A153 A00



### GRILLE PORTE-ASSIETTES INOX 25x35

A100 A54

\* only in combination with the accessory A644 F04



## KIT RÂPES ET PLANCHE DE DECOUPE HDPE

A159 A01

\* only in combination with the accessory A644 A01



#### **CUVETTE INOX PERFOREE**

A151 F00

\* only in combination with the accessory A644 A01



PANIER INOX POUR CUVE 34x40 CM

A611 F00



## GRILLE POR.ASSIETTES INOX mm214x379

A100 C03

\* only in combination with the accessory A644 A01



## GRILLE PORTE-ASSIETTES INOX 250x425

A100 B01

#### **RECOMMENDED PAIRINGS**



**INCISO GUN METAL** 

R424 S56